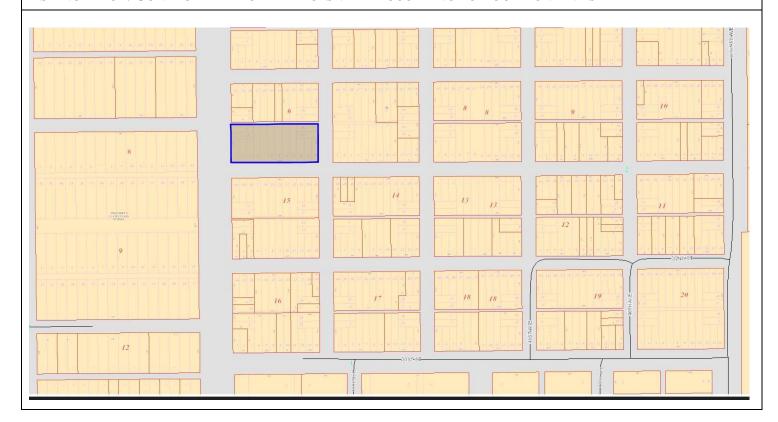

Lot: 169,884 Sq Ft. or approx 3.9 acres +/-

Dimensions: 380 x 535 x 420 x 380 Frontage: Hwy 49 - 380 ft +/-

Search Parcel #: 0707I-01-001.000

**ASKING PRICE: \$ 250,000.00** 

| ADDRESS:                                  | PROPERTY TYPE:                | REALTOR:                                                           |
|-------------------------------------------|-------------------------------|--------------------------------------------------------------------|
| CENTRAL GULFPORT SUBDIVISION GULFPORT, MS | 379 Lots totaling 21.55 acres | Joel Carter J. Carter & Co. Real Estate & Development 228-380-1156 |