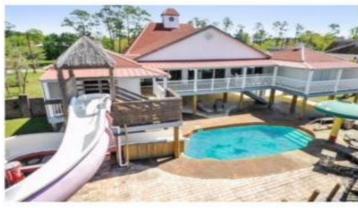

Lot: 0.994 acres +/-

Search Parcel # at: 1410D-01-133.001

1410D-01-164.000

**ASKING PRICE: \$225,000.00** 

| Address:                                  | PROPERTY TYPE:                              | REALTOR:                         |
|-------------------------------------------|---------------------------------------------|----------------------------------|
| 3511 SUZANNE AVENUE<br>PASS CHRISTIAN, MS | Residential House with water front property | Amy Wood Properties 228-216-7649 |
|                                           |                                             |                                  |

2687 SQ FT with an in-ground pool with a 3-story high slide located on a 22,500 square foot site

Located on waterfront with a bulkhead and pier

Search Parcel # at: 0412L-01-081.00

**ASKING PRICE: \$375,000.00** 