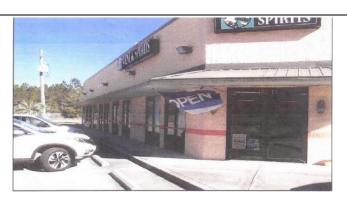

| Address:       | PROPERTY TYPE:                 | REALTOR:                       |
|----------------|--------------------------------|--------------------------------|
| 482 Highway 90 | Commercial Strip Center with 5 | Pat Robinson                   |
| Waveland, MS   | Rentable units                 | Coast Time Realty 228-363-1956 |
|                |                                |                                |

Commercial Strip Center with 5 rentable units, 4 are currently rented out. Strip mall sits on a .74-acre lot zoned C-3 Highway Commercial District by the City of Waveland. The building consists of 10,722 square feet

Search Parcel # at: 138Q-0-34-003.002

**ASKING PRICE: \$850,000.00** 