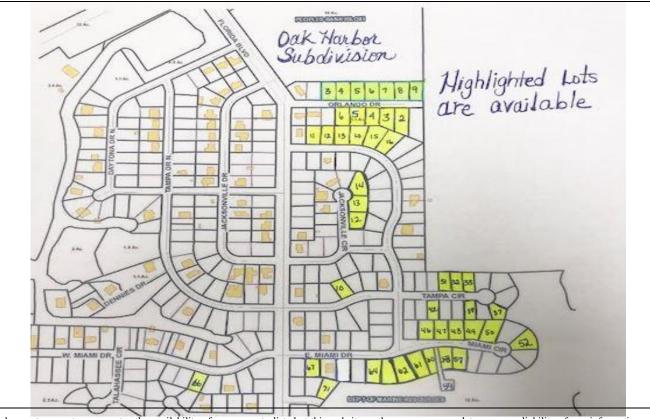

HWY 90
PEARLINGTON, MS 39572

1.2 Acre Former Marina Site
Pat Robinson
Coast Time Realty
228-363-1956

Search Parcel #: 185P-1-20-001.002

1.1 acre site

| Address:                        | PROPERTY TYPE:        | REALTOR:                                          |
|---------------------------------|-----------------------|---------------------------------------------------|
| Hwy 90<br>Pearlington, MS 39572 | 41 Single Family Lots | Pat Robinson<br>Coast Time Realty<br>228-363-1956 |

Site:

41 Single Family Lots

Oak Harbor Subdivision

## ASKING PRICE: VARIES FROM LOT TO LOT, CONTACT REALTOR FOR DETAILED INFORMATION

| Address:                                 | PROPERTY TYPE:                        | REALTOR:                                           |
|------------------------------------------|---------------------------------------|----------------------------------------------------|
| 4900 DEBORAH STREET<br>OCEAN SPRINGS, MS | Residential house located on two lots | Sharron A Elmore<br>Cumbest Realty<br>228-218-0549 |