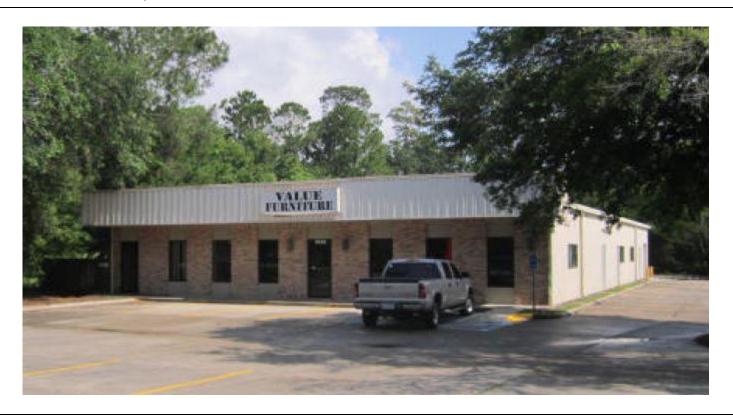

We update our property listing periodically, so check back to see new properties as they become available.

For more information on a specific property,
Please contact
Kelly Poulos

228-435-8213

| ADDRESS:                            | PROPERTY TYPE:      | REALTOR:                                                           |
|-------------------------------------|---------------------|--------------------------------------------------------------------|
| 1832 East Pass Road<br>Gulfport, MS | Commercial Building | Joel Carter J. Carter & Co. Real Estate & Development 228-380-1156 |

Building consist of 7,193 square feet Total site area is 34,100 square feet

Search Parcel#: 1010G-02-033.000

**ASKING PRICE: \$350,000.00** 

| ADDRESS:                                   | PROPERTY TYPE:                       | REALTOR:                                            |
|--------------------------------------------|--------------------------------------|-----------------------------------------------------|
| 198 ACRES OF LAND LANDON ROAD GULFPORT, MS | 198 acres of densely populated woods | Frank Decoito Decoito Homes and Realty 228-832-5686 |