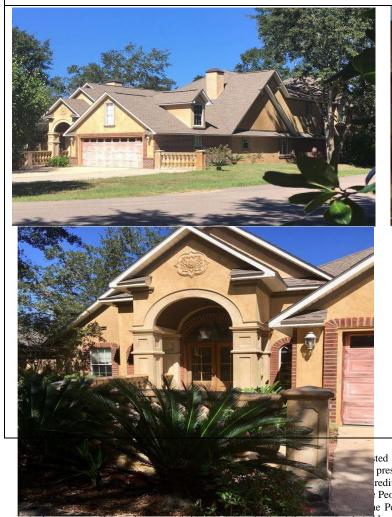

## ASKING PRICE: VARIES FROM LOT TO LOT, CONTACT REALTOR FOR DETAILED INFORMATION

| Address:                                 | PROPERTY TYPE:                        | REALTOR:                                           |
|------------------------------------------|---------------------------------------|----------------------------------------------------|
| 4900 DEBORAH STREET<br>OCEAN SPRINGS, MS | Residential house located on two lots | Sharron A Elmore<br>Cumbest Realty<br>228-218-0549 |

Custom 4/br, 4/bth, 3,343 sq ft two-Story home situated on a private corner lot in Bacot Beach Subdivision. With granite countertops, vaulted ceilings with dome & barrel insets, split brick & wood floors, built-in display cases & shelving, a double-sided fireplace. The sale price includes the lot directly located behind the home.

Search Parcel # at: 0-50-50-258.000 and 0-50-50-258.001

**ASKING PRICE: \$259,000.00** 

implied, concerning the condition, suitability, or status of title of the properties listed herein (including, without limitation, any warranty of merchantability, fitness for a particular purpose, or habitability). Any and all properties sold by The Peoples Bank shall be conveyed "as is, where is, and with all faults" and subject to all matters in any way affecting title and according to such other terms and conditions of any such written contract for sale and purchase. Any person interested in purchasing any property listed herein shall be responsible for verifying any information or matters deemed material by such person with respect to such property.