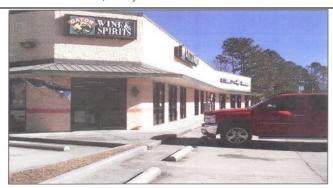

| Address:       | PROPERTY TYPE:                 | REALTOR:                       |
|----------------|--------------------------------|--------------------------------|
| 482 Highway 90 | Commercial Strip Center with 5 | Pat Robinson                   |
| Waveland, MS   | Rentable units                 | Coast Time Realty 228-363-1956 |
|                |                                |                                |

Commercial Strip Center with 5 rentable units, 4 are currently rented out. Strip mall sits on a .74-acre lot zoned C-3 Highway Commercial District by the City of Waveland. The building consists of 10,722 square feet

Search Parcel # at: 138Q-0-34-003.002

**ASKING PRICE: \$850,000.00** 