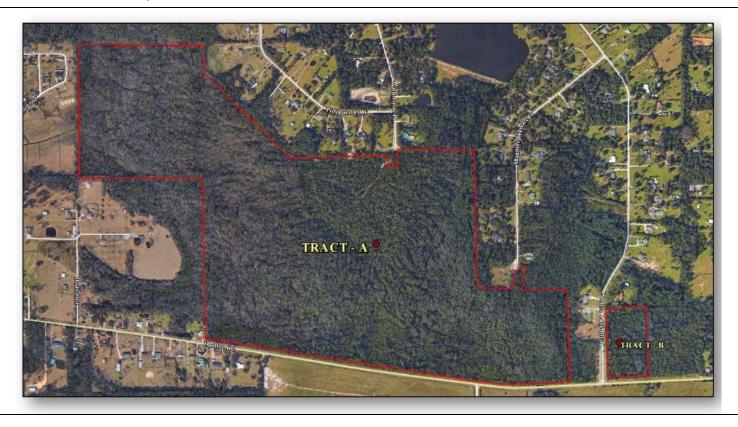

Building consist of 7,193 square feet Total site area is 34,100 square feet

Search Parcel#: 1010G-02-033.000

**ASKING PRICE: \$350,000.00** 

| ADDRESS:                                   | PROPERTY TYPE:                       | REALTOR:                                            |
|--------------------------------------------|--------------------------------------|-----------------------------------------------------|
| 198 ACRES OF LAND LANDON ROAD GULFPORT, MS | 198 acres of densely populated woods | Frank Decoito Decoito Homes and Realty 228-832-5686 |

Search Parcel#:

0609D-01-007.000

0609D-01-008.000

0508P-01-001.000

0508P-01-001.019

0509 -15-001.000

0608M-01-048.000

**ASKING PRICE: \$395,000.00** 