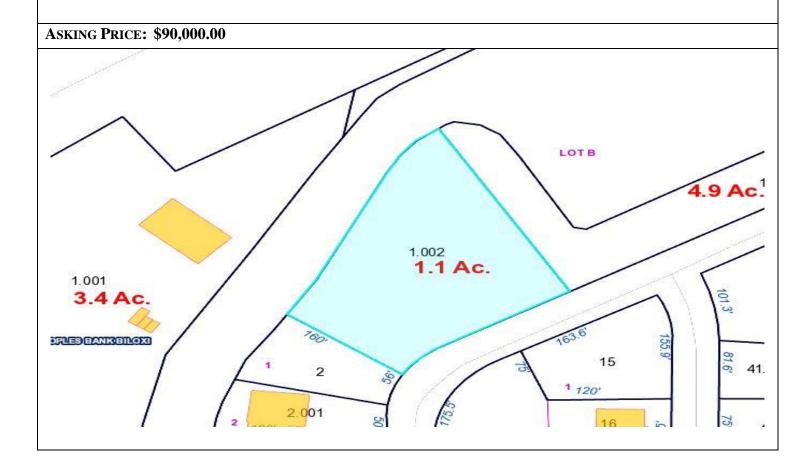

**ASKING PRICE: \$599,000.00** 

| Address:             | PROPERTY TYPE:                      | REALTOR:          |
|----------------------|-------------------------------------|-------------------|
| 420 CAILLAVET STREET | 2 vacant Lots                       | Shannon Cavanaugh |
| BILOXI, MS           | East Side Caillavet Street at Elder | Broker, Owner     |
|                      | Commercial                          | 228-365-5626      |
|                      |                                     |                   |

Lot: 0.994 acres +/-

Search Parcel # at: 1410D-01-133.001

1410D-01-164.000

**ASKING PRICE: \$225,000.00** 

| Address:                                  | PROPERTY TYPE:                              | REALTOR:                         |
|-------------------------------------------|---------------------------------------------|----------------------------------|
| 3511 SUZANNE AVENUE<br>PASS CHRISTIAN, MS | Residential House with water front property | Amy Wood Properties 228-216-7649 |
|                                           |                                             |                                  |