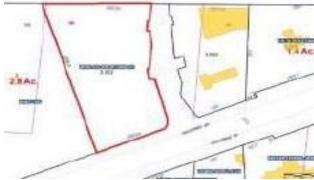

**ASKING PRICE: \$599,000.00** 

| Address:             | PROPERTY TYPE:                      | REALTOR:          |
|----------------------|-------------------------------------|-------------------|
| 420 CAILLAVET STREET | 2 vacant Lots                       | Shannon Cavanaugh |
| BILOXI, MS           | East Side Caillavet Street at Elder | Broker, Owner     |
|                      | Commercial                          | 228-365-5626      |
|                      |                                     |                   |

Lot: 0.994 acres +/-

Search Parcel # at: 1410D-01-133.001

1410D-01-164.000

**ASKING PRICE: \$225,000.00** 

| Address:                                  | PROPERTY TYPE:                              | REALTOR:                         |
|-------------------------------------------|---------------------------------------------|----------------------------------|
| 3511 SUZANNE AVENUE<br>PASS CHRISTIAN, MS | Residential House with water front property | Amy Wood Properties 228-216-7649 |
|                                           |                                             |                                  |