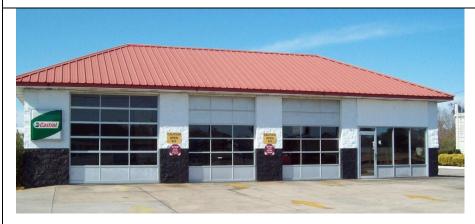

## ASKING PRICE: CONTACT REALTOR---PRICES VARY ACCORDING TO LOCATION AND SIZE

| Address:                | PROPERTY TYPE:          | REALTOR:           |
|-------------------------|-------------------------|--------------------|
| 11261 Three Rivers Road | Car wash and Quick Lube | Thom Newman Realty |
| GULFPORT, MS            | Commercial Buildings    | 228-697-9794       |
|                         |                         |                    |

Quick Lube building consist of 1,920 square feet Car wash building consist of 2,031 square feet Total site area is 35,267 square feet

Search Parcel # at: 0808P-02-001.004 0808P-02-001.008

**ASKING PRICE: \$375,000.00** 