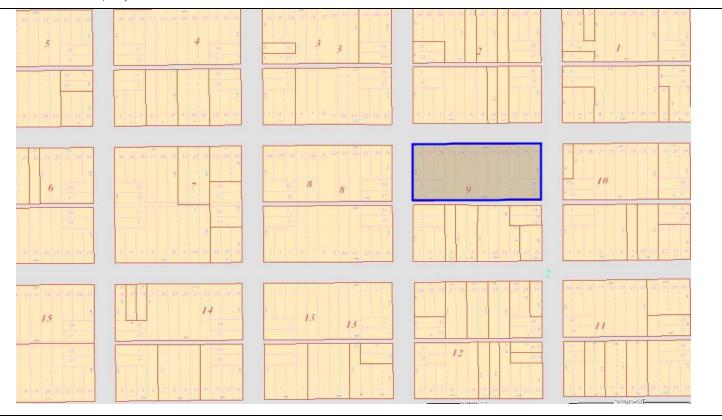

Lot: 169,884 Sq Ft. or approx 3.9 acres +/-

Dimensions: 380 x 535 x 420 x 380 Frontage: Hwy 49 - 380 ft +/-

Search Parcel #: 0707I-01-001.000

**ASKING PRICE: \$ 250,000.00** 

| ADDRESS:                                  | PROPERTY TYPE:                | REALTOR:                                                           |
|-------------------------------------------|-------------------------------|--------------------------------------------------------------------|
| CENTRAL GULFPORT SUBDIVISION GULFPORT, MS | 379 Lots totaling 21.55 acres | Joel Carter J. Carter & Co. Real Estate & Development 228-380-1156 |

379 LOTS LOCATED IN CENTRAL GULFPORT SUBDIVISION

Contact Realtor for exact lots and prices.

## ASKING PRICE: CONTACT REALTOR --- PRICES VARY ACCORDING TO LOCATION AND SIZE

| Address:                                | PROPERTY TYPE:     | REALTOR:                                                           |
|-----------------------------------------|--------------------|--------------------------------------------------------------------|
| DIAMONDHEAD SUBDIVISION DIAMONDHEAD, MS | 283 SCATTERED LOTS | Anita Sanderford<br>Coldwell Banker Alfonso Realty<br>228-216-2035 |
|                                         |                    |                                                                    |