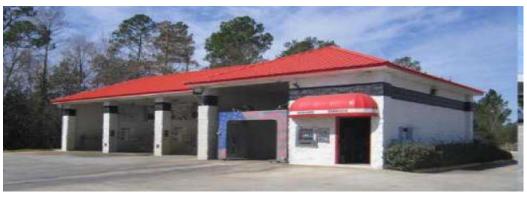

## ASKING PRICE: CONTACT REALTOR---PRICES VARY ACCORDING TO LOCATION AND SIZE

| Address:                | PROPERTY TYPE:          | REALTOR:           |
|-------------------------|-------------------------|--------------------|
| 11261 Three Rivers Road | Car wash and Quick Lube | Thom Newman Realty |
| GULFPORT, MS            | Commercial Buildings    | 228-697-9794       |
|                         |                         |                    |

Quick Lube building consist of 1,920 square feet Car wash building consist of 2,031 square feet Total site area is 35,267 square feet

Search Parcel # at: 0808P-02-001.004 0808P-02-001.008

**ASKING PRICE: \$375,000.00** 