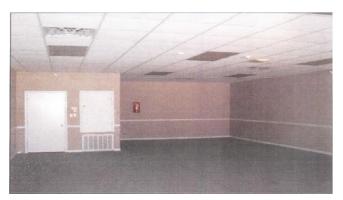

| Address:       | PROPERTY TYPE:                 | REALTOR:                       |
|----------------|--------------------------------|--------------------------------|
| 482 Highway 90 | Commercial Strip Center with 5 | Pat Robinson                   |
| Waveland, MS   | Rentable units                 | Coast Time Realty 228-363-1956 |
|                |                                |                                |

Commercial Strip Center with 5 rentable units, 4 are currently rented out. Strip mall sits on a .74-acre lot zoned C-3 Highway Commercial District by the City of Waveland. The building consists of 10,722 square feet

Search Parcel # at: 138Q-0-34-003.002

**ASKING PRICE: \$850,000.00** 