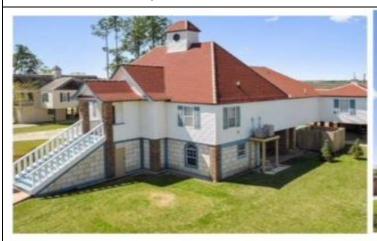

Lot: 0.994 acres +/-

Search Parcel # at: 1410D-01-133.001

1410D-01-164.000

**ASKING PRICE: \$225,000.00** 

| Address:                                  | PROPERTY TYPE:                              | REALTOR:                         |
|-------------------------------------------|---------------------------------------------|----------------------------------|
| 3511 SUZANNE AVENUE<br>PASS CHRISTIAN, MS | Residential House with water front property | Amy Wood Properties 228-216-7649 |
|                                           |                                             |                                  |

2687 SQ FT with an in-ground pool with a 3-story high slide located on a 22,500 square foot site

Located on waterfront with a bulkhead and pier

Search Parcel # at: 0412L-01-081.00

**ASKING PRICE: \$375,000.00** 