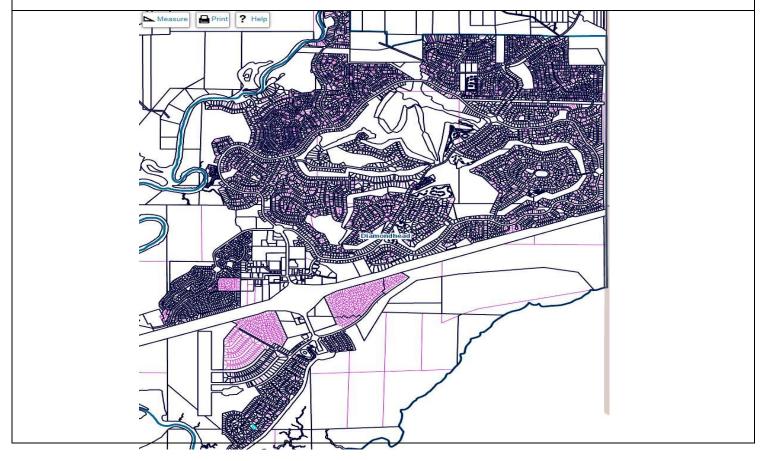

HWY 90
PEARLINGTON, MS 39572

1.2 Acre Former Marina Site
Pat Robinson
Coast Time Realty
228-363-1956

Search Parcel #: 185P-1-20-001.002

1.1 acre site

| Address:                        | PROPERTY TYPE:        | REALTOR:                                          |
|---------------------------------|-----------------------|---------------------------------------------------|
| Hwy 90<br>Pearlington, MS 39572 | 41 Single Family Lots | Pat Robinson<br>Coast Time Realty<br>228-363-1956 |

Site:

41 Single Family Lots

Oak Harbor Subdivision

## ASKING PRICE: VARIES FROM LOT TO LOT, CONTACT REALTOR FOR DETAILED INFORMATION

| Address:                                 | PROPERTY TYPE:                        | REALTOR:                                           |
|------------------------------------------|---------------------------------------|----------------------------------------------------|
| 4900 DEBORAH STREET<br>OCEAN SPRINGS, MS | Residential house located on two lots | Sharron A Elmore<br>Cumbest Realty<br>228-218-0549 |